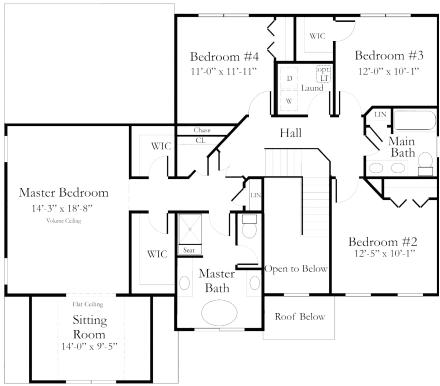

## THE MAYFAIR | HOMESITE #17 | 26 BILTMORE DRIVE, HOPEWELL JUNCTION, NY

- Energy Efficient, High Performance Home
- 4 bedroom, 2.5 bath colonial
- 2,959 sq.ft. of living space
- Dramatic 2-story foyer with turned staircase
- Extravagant master suite with vaulted ceiling, private sitting room and huge walk-in closets
- Tempting master bathroom showcases the latest amenities; his and her vanities, freestanding soaking tub and granite vanity countertop
- Welcoming family room with grand 12' high ceiling, fireplace and wall of windows.

- Gourmet kitchen with granite countertops, large custom center island with seating and stainless steel appliances.
- Convenient laundry on second floor
- Mudroom entrance from garage with wonderful bench
- Beautiful oak flooring in foyer, living room, dining room, kitchen, family room, 2nd floor hall and powder room
- Walk-out basement with larger windows and underslab plumbing for future bathroom.
- Private water/sewer, LP gas
- Arlington School District

## THE MAYFAIR

on Homesite # 17 26 Biltmore Drive Hopewell Junction, NY

First Floor \_\_\_\_\_

Second Floor

**ENERGY EFFICIENT,** 

HIGH PERFORMANCE

HOMES

For additional information, please contact: Debra Allan or Brian Mossey: **845.223.0652** 