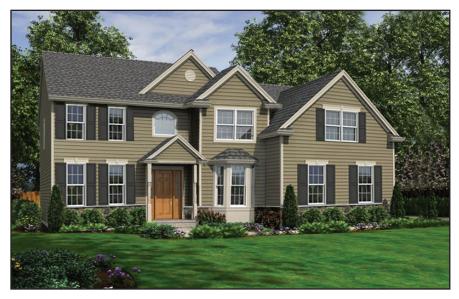

## STYLISH COLONIAL WITH LUXURY FEATURES

## THE MAYFAIR | HOMESITE #17 | 26 BILTMORE DRIVE, HOPEWELL JUNCTION, NY

- Energy Efficient, High Performance Home
- 4 bedroom, 2.5 bath colonial
- 2,959 sq.ft. of living space
- Dramatic 2-story foyer with turned staircase
- Extravagant master suite with vaulted ceiling, private sitting room and huge walk-in closets
- Tempting master bathroom showcases the latest amenities; his and her vanities, freestanding soaking tub and granite vanity countertop
- Welcoming family room with grand 12' high ceiling, fireplace and wall of windows.