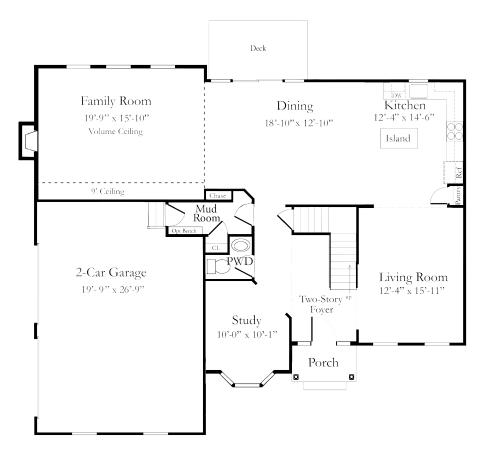

## THE MAYFAIR | HOMESITE #17 | 26 BILTMORE DRIVE, HOPEWELL JUNCTION, NY

- Energy Efficient, High Performance Home
- 4 bedroom, 2.5 bath colonial
- 2,959 sq.ft. of living space
- Dramatic 2-story foyer with turned staircase
- Extravagant master suite with vaulted ceiling, private sitting room and huge walk-in closets
- Tempting master bathroom showcases the latest amenities; his and her vanities, freestanding soaking tub and granite vanity countertop
- Welcoming family room with grand 12' high ceiling, fireplace and wall of windows.

- Gourmet kitchen with granite countertops, large custom center island with seating and stainless steel appliances.
- Convenient laundry on second floor
- Mudroom entrance from garage with wonderful bench
- Beautiful oak flooring in foyer, living room, dining room, kitchen, family room, 2nd floor hall and powder room
- Walk-out basement with larger windows and underslab plumbing for future bathroom.
- Private water/sewer, LP gas
- Arlington School District

## THE MAYFAIR

on Homesite # 17 26 Biltmore Drive Hopewell Junction, NY

First Floor \_\_\_\_\_

Second Floor

**ENERGY EFFICIENT,** 

HIGH PERFORMANCE

HOMES

For additional information, please contact: Debra Allan or Brian Mossey: **845.223.0652** 